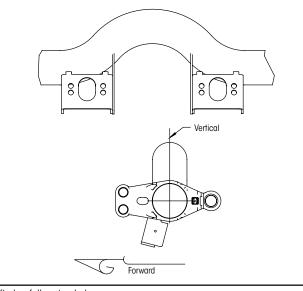

## S-CAM POSITION & BRAKE CHAMBER BRACKET

Alternative axle orientation by customer with the same Rear Down Part Number Configuration Note: All Hump-Up Axles have 3/4" Axle Wall Thickness.

Alternative axle orientation by customer with the same Forward Up Part Number Configuration Note: All Hump-Up Axles have 3/4" Axle Wall Thickness.

IMPORTANT! ALL ENGAGING CAMS MUST ROTATE THE SAME AS THE WHEELS IN FORWARD MOTION. CAM OPPOSITE ROTATION CAUSES COMPONENT FAILURE. HUMPS MUST BE WITHIN 15 DEGREES OF VERTICAL AS SHOWN.

<sup>1.</sup> Hump angle not to exceed +/-15° from centerline at ride height conditions, i.e. not lifted or fully extended.