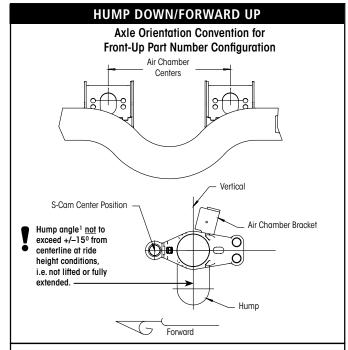

## S-CAM POSITION & BRAKE CHAMBER BRACKET

Alternative axle orientation by customer with the same Rear Down Part Number Configuration Note: All Hump-Up Axles have 3/4" Axle Wall Thickness.

Alternative axle orientation by customer with the same Forward Up Part Number Configuration Note: All Hump-Up Axles have 3/4" Axle Wall Thickness.

IMPORTANT! ALL ENGAGING CAMS MUST ROTATE THE SAME AS THE WHEELS IN FORWARD MOTION. CAM OPPOSITE ROTATION CAUSES COMPONENT FAILURE. HUMPS MUST BE WITHIN 15 DEGREES OF VERTICAL AS SHOWN.

<sup>1.</sup> Hump angle not to exceed +/-15° from centerline at ride height conditions, i.e. not lifted or fully extended.