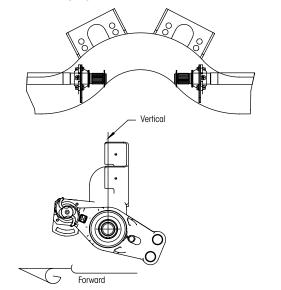

## S-CAM POSITION & BRAKE CHAMBER BRACKET

Alternative axle orientation by customer with the same Rear Down Part Number Configuration Note: All Hump-Up Axles have 3/4" Axle Wall Thickness.

Alternative axle orientation by customer with the same Forward Up Part Number Configuration Note: All Hump-Up Axles have 3/4" Axle Wall Thickness.

IMPORTANT! ALL ENGAGING CAMS MUST ROTATE THE SAME AS THE WHEELS IN FORWARD MOTION. CAM OPPOSITE ROTATION CAUSES COMPONENT FAILURE. HUMPS MUST BE WITHIN 15 DEGREES OF VERTICAL AS SHOWN.

<sup>1.</sup> Hump angle not to exceed +/-15° from centerline at ride height conditions, i.e. not lifted or fully extended.