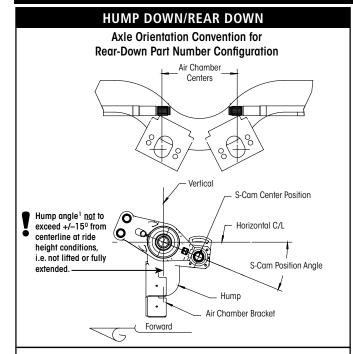

## S-CAM POSITION & BRAKE CHAMBER BRACKET

Alternative axle orientation by customer with the same Rear Down Part Number Configuration Note: All Hump-Up Axles have 3/4" Axle Wall Thickness.

Alternative axle orientation by customer with the same Forward Up Part Number Configuration Note: All Hump-Up Axles have 3/4" Axle Wall Thickness.

IMPORTANT! ALL ENGAGING CAMS MUST ROTATE THE SAME AS THE WHEELS IN FORWARD MOTION. CAM OPPOSITE ROTATION CAUSES COMPONENT FAILURE. HUMPS MUST BE WITHIN 15 DEGREES OF VERTICAL AS SHOWN.

<sup>1.</sup> Hump angle not to exceed +/-15° from centerline at ride height conditions, i.e. not lifted or fully extended.